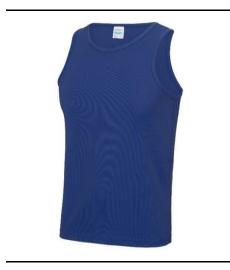

Just Cool Product Specification 2025 Issue 1

Style Code: JC007

Style Name: Cool Vest

## **Retail Copy:**

Uncompromising in design simplicity this vest provides unrestricted performance in letting you push towards your goals.

| Colours:        | CMYK References    | Sizes  |  |
|-----------------|--------------------|--------|--|
| Arctic White    | White              | XS-XXL |  |
| Bottle Green    | 93 / 24 / 85 / 68  | S-XXL  |  |
| Charcoal        | 54 / 27 / 36 / 82  | S-XXL  |  |
| Electric Green  | N/A                | S-XXL  |  |
| Electric Orange | N/A                | S-XXL  |  |
| Electric Pink   | N/A                | S-XXL  |  |
| Electric Yellow | N/A                | S-XXL  |  |
| Fire Red        | 2 / 100 / 85 / 6   | XS-XXL |  |
| French Navy     | 100 / 73 / 28 / 86 | S-XXL  |  |
| Hot Pink        | 0 / 100 / 24 / 4   | S-XXL  |  |
| Jade            | 100/14/60/69       | S-XXL  |  |
| Jet Black       | 73/67/61/67        | XS-XXL |  |
| Kelly Green     | 91/0/100/0         | S-XXL  |  |
| Purple          | 80 / 98 / 5 / 27   | S-XXL  |  |
| Royal Blue      | 97 / 95 / 0 / 0    | XS-XXL |  |
| Sapphire Blue   | 85 / 21 / 0 / 0    | S-XXL  |  |
| Sun Yellow      | 0/9/100/0          | S-XXL  |  |
|                 |                    |        |  |

**Carton Qty:** 50

Pack Qty: 5

**Key Features:** Standard fit

> Curved back hem for additional comfort AWDis' own lightweight Neoteric <sup>™</sup> textured

Tear Away Label

Self-fabric binding around neckline and armholes for a clean fin